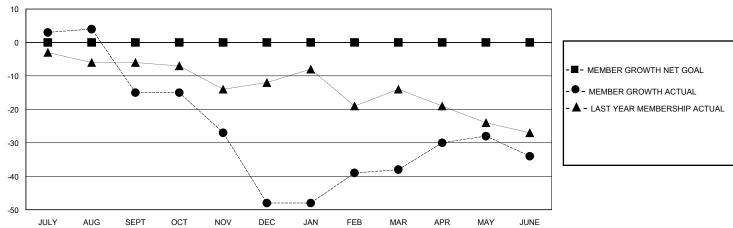

## District 11 C1

Results as of: 6/30/2024

| GMT: | LOCATION MICHIGAN | GMT CA |
|------|-------------------|--------|

| Clubs                 |               |           |               | Members               |                        |                         |                                                    |  |
|-----------------------|---------------|-----------|---------------|-----------------------|------------------------|-------------------------|----------------------------------------------------|--|
| RESULTS FOR 2023-2024 |               |           |               | RESULTS FOR 2023-2024 |                        |                         |                                                    |  |
| QUARTER               | NEW CLUB GOAL | NEW CLUBS | DROPPED CLUBS | QUARTER MEME          | BER GROWTH NET<br>GOAL | MEMBER GROWTH<br>ACTUAL | DROPPED<br>MEMBERS ACTUAL<br>(including transfers) |  |
| JULY/AUG/SEPT         | 0             | 0         | 0             | JULY/AUG/SEPT         | 0                      | 11                      | 25                                                 |  |
| OCT/NOV/DEC           | 0             | 0         | 2             | OCT/NOV/DEC           | 0                      | 19                      | 50                                                 |  |
| JAN/FEB/MAR           | 0             | 0         | 0             | JAN/FEB/MAR           | 0                      | 23                      | 11                                                 |  |
| APR/MAY/JUNE          | 0             | 0         | 0             | APR/MAY/JUNE          | 0                      | 18                      | 11                                                 |  |

## GOALS AND ACTUAL MEMBERS CUMULATIVE

| DROPPED CLUBS: 2 |    | 16 CLUBS OF 27 ADDED 1 OR MORE<br>NEW MEMBERS | GENDER DISTRIBUTION  MALE 478 (66.02%)  FEMALE 246 (33.98%) |              |     |
|------------------|----|-----------------------------------------------|-------------------------------------------------------------|--------------|-----|
| DROPPED MEMBERS  |    |                                               | FEMALE                                                      | 240 (33.96%) |     |
| DECEASED         | 7  | CLICK HERE FOR CUMULATIVE                     | TOTAL FAMILY UNI                                            | T MEMBERS    | 123 |
| CLUB CANCELLED   | 4  | MEMBERSHIP DATA                               | FAMILY MEMBERS PAYING HALF                                  |              | 60  |
| OTHER            | 86 | FAMILY MEME                                   |                                                             | PAYING HALF  | 62  |
| TOTAL            | 97 |                                               |                                                             |              |     |